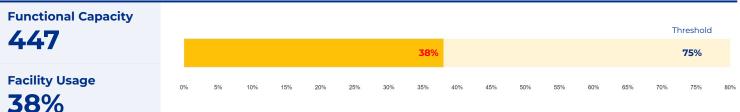

No rightsizing-related actions make a significant impact on this school.



## PRIMARY CRITERIA #1: 2022-23 ENROLLMENT



### **PRIMARY CRITERIA #2: FACILITY COST PER PUPIL**

| Cost Per Pupil <b>\$10,974</b> |     | Threshold |         |         |         |         |         |         |         |         |          |
|--------------------------------|-----|-----------|---------|---------|---------|---------|---------|---------|---------|---------|----------|
|                                |     |           |         |         |         |         |         |         | \$8,4   | 64      | \$10,974 |
|                                | \$0 | \$1,000   | \$2,000 | \$3,000 | \$4,000 | \$5,000 | \$6,000 | \$7,000 | \$8,000 | \$9,000 | \$10,000 |

## PRIMARY CRITERIA #3: 2022-23 FACILITY USE



## **Rightsizing Profile**

## **Rodriguez Montessori Elementary School**

### DEMOGRAPHICS





## **2022 ACADEMIC PERFORMANCE**

## 2022-23 CHOICE IN / CHOICE OUT



## **BRIEF CRITERIA ANALYSIS**

Rodriguez Montessori is a relatively new program that has not yet grown into its grade configuration. The school is the only Montessori option on the West side of SAISD.