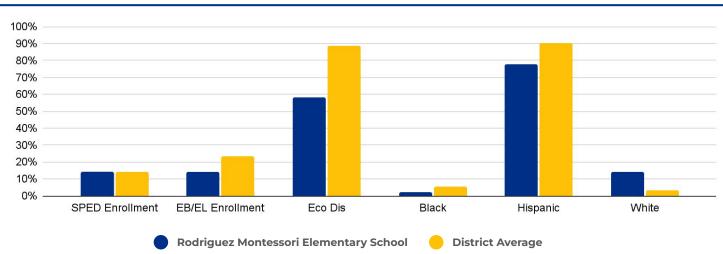

A #1: 2022-23 ENROLLMENT



### **PRIMARY CRITERIA #2: FACILITY COST PER PUPIL**

| Cost Per Pupil <b>\$10,974</b> |     | Threshold |         |         |         |         |         |         |         |         |          |
|--------------------------------|-----|-----------|---------|---------|---------|---------|---------|---------|---------|---------|----------|
|                                |     |           |         |         |         |         |         |         | \$8,4   | 64      | \$10,974 |
|                                | \$0 | \$1,000   | \$2,000 | \$3,000 | \$4,000 | \$5,000 | \$6,000 | \$7,000 | \$8,000 | \$9,000 | \$10,000 |

## PRIMARY CRITERIA #3: 2022-23 FACILITY USE



## **Rightsizing Profile**

## **Rodriguez Montessori Elementary School**

### DEMOGRAPHICS





## **2022 ACADEMIC PERFORMANCE**

## 2022-23 CHOICE IN / CHOICE OUT



## **BRIEF CRITERIA ANALYSIS**

Rodriguez Montessori is a relatively new program that has not yet grown into its grade configuration. The school is the only Montessori option on the West side of SAISD.