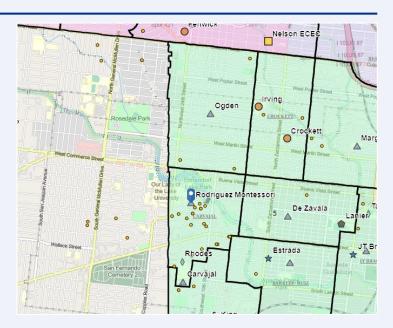

### SCHOOL OVERVIEW

| Location:          | 3626 W Cesar E Chavez Blvd<br>San Antonio, TX 78207 |  |  |  |  |  |  |
|--------------------|-----------------------------------------------------|--|--|--|--|--|--|
| Grades:            | PK-3                                                |  |  |  |  |  |  |
| Enrollment:        | 168                                                 |  |  |  |  |  |  |
| Poverty Index:     | N/A                                                 |  |  |  |  |  |  |
| Trustee/SMD:       | Torres - District 5                                 |  |  |  |  |  |  |
| HS Feeder Pattern: | Lanier                                              |  |  |  |  |  |  |