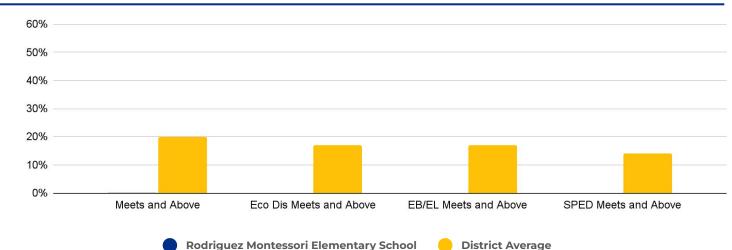

#1: 2022-23 ENROLLMENT



### **PRIMARY CRITERIA #2: FACILITY COST PER PUPIL**

| Cost Per Pupil <b>\$10,974</b> |     | Threshold |         |         |         |         |         |         |         |         |          |
|--------------------------------|-----|-----------|---------|---------|---------|---------|---------|---------|---------|---------|----------|
|                                |     |           |         |         |         |         |         |         | \$8,4   | 64      | \$10,974 |
|                                | \$0 | \$1,000   | \$2,000 | \$3,000 | \$4,000 | \$5,000 | \$6,000 | \$7,000 | \$8,000 | \$9,000 | \$10,000 |

## PRIMARY CRITERIA #3: 2022-23 FACILITY USE



## **Rightsizing Profile**

## **Rodriguez Montessori Elementary School**

### DEMOGRAPHICS





## **2022 ACADEMIC PERFORMANCE**

## 2022-23 CHOICE IN / CHOICE OUT



## **BRIEF CRITERIA ANALYSIS**

Rodriguez Montessori is a relatively new program that has not yet grown into its grade configuration. The school is the only Montessori option on the West side of SAISD.