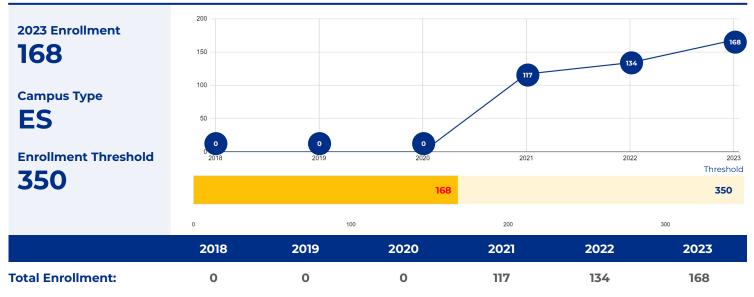

| 3626 W Cesar E Chavez Blvd<br>San Antonio, TX 78207 |  |  |  |  |  |  |
|--------------------|-----------------------------------------------------|--|--|--|--|--|--|
| Grades:            | PK-3                                                |  |  |  |  |  |  |
| Enrollment:        | 168                                                 |  |  |  |  |  |  |
| Poverty Index:     | N/A                                                 |  |  |  |  |  |  |
| Trustee/SMD:       | Torres - District 5                                 |  |  |  |  |  |  |
| HS Feeder Pattern: | Lanier                                              |  |  |  |  |  |  |

#### **Recommendation:**

• No rightsizing-related actions make a significant impact on this school.



## PRIMARY CRITERIA #1: 2022-23 ENROLLMENT



### **PRIMARY CRITERIA #2: FACILITY COST PER PUPIL**

| Cost Per Pupil <b>\$10,974</b> |     | Threshold |         |         |         |         |         |         |         |         |          |
|--------------------------------|-----|-----------|---------|---------|---------|---------|---------|---------|---------|---------|----------|
|                                |     |           |         |         |         |         |         |         | \$8,4   | 64      | \$10,974 |
|                                | \$0 | \$1,000   | \$2,000 | \$3,000 | \$4,000 | \$5,000 | \$6,000 | \$7,000 | \$8,000 | \$9,000 | \$10,000 |

## PRIMARY CRITERIA #3: 2022-23 FACILITY USE



## **Rightsizing Profile**

## **Rodriguez Montessori Elementary School**

### DEMOGRAPHICS





## **2022 ACADEMIC PER