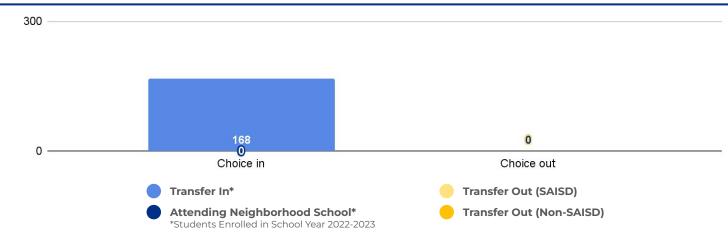

PUPIL**

| Cost Per Pupil <b>\$10,974</b> |     | Threshold |         |         |         |         |         |         |         |         |          |
|--------------------------------|-----|-----------|---------|---------|---------|---------|---------|---------|---------|---------|----------|
|                                |     |           |         |         |         |         |         |         | \$8,4   | 64      | \$10,974 |
|                                | \$0 | \$1,000   | \$2,000 | \$3,000 | \$4,000 | \$5,000 | \$6,000 | \$7,000 | \$8,000 | \$9,000 | \$10,000 |

## PRIMARY CRITERIA #3: 2022-23 FACILITY USE



## **Rightsizing Profile**

## **Rodriguez Montessori Elementary School**

### DEMOGRAPHICS





## **2022 ACADEMIC PERFORMANCE**

## 2022-23 CHOICE IN / CHOICE OUT



## **BRIEF CRITERIA ANALYSIS**

Rodriguez Montessori is a relatively new program that has not yet grown into its grade configuration. The school is the only Montessori option on the West side of SAISD.